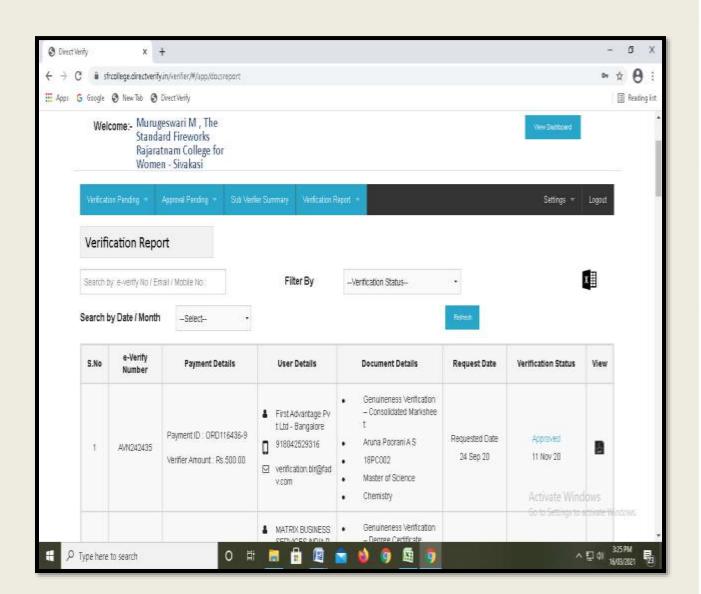

## THE STANDARD FIREWORKS RAJARATNAM COLLEGE FOR WOMEN (AUTONOMOUS), Sivakasi

(Affiliated to Madurai Kamaraj University, Reaccredited with "A" Grade by NAAC, College with Potential for Excellence by UGC & Mentor Institution under UGC PARAMARSH)

## NAAC SSR Cycle IV (2015-2020)

2.5. Evaluation Process and Reforms

2.5.3 IT integration and reforms in the examination procedures (EMS)

## **DIRECT VERIFY**



## THE STANDARD FIREWORKS RAJARATNAM COLLEGE FOR WOMEN (AUTONOMOUS), SIVAKASI – 626 123.

(Affiliated to Madurai Kamaraj University, Re-accredited with A Grade by NAAC, College with Potential for Excellence by UGC and Mentor Institution under UGC PARAMARSH)