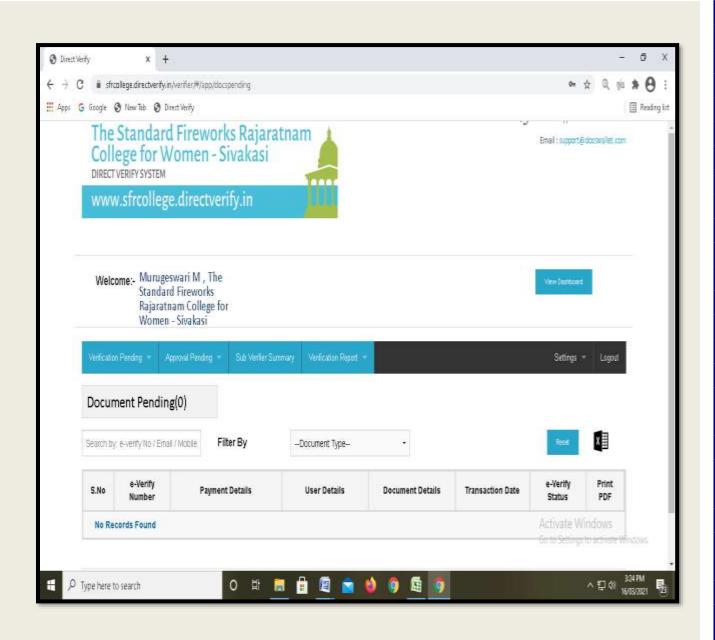

## THE STANDARD FIREWORKS RAJARATNAM COLLEGE FOR WOMEN (AUTONOMOUS), Sivakasi

(Affiliated to Madurai Kamaraj University, Reaccredited with "A" Grade by NAAC, College with Potential for Excellence by UGC & Mentor Institution under UGC PARAMARSH)

## NAAC SSR Cycle IV (2015-2020)

2.5. Evaluation Process and Reforms

2.5.3 IT integration and reforms in the examination procedures (EMS)

## **DIRECT VERIFY**



## THE STANDARD FIREWORKS RAJARATNAM COLLEGE FOR WOMEN (AUTONOMOUS), SIVAKASI – 626 123.

(Affiliated to Madurai Kamaraj University, Re-accredited with A Grade by NAAC, College with Potential for Excellence by UGC and Mentor Institution under UGC PARAMARSH)