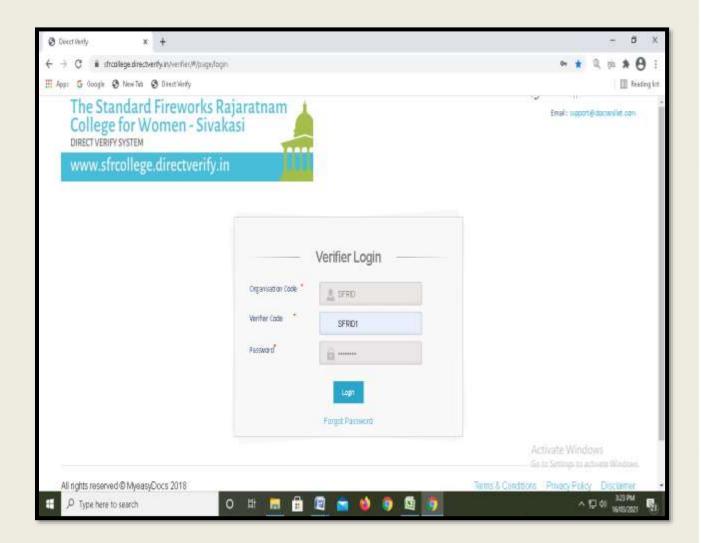

## THE STANDARD FIREWORKS RAJARATNAM COLLEGE FOR WOMEN (AUTONOMOUS), Sivakasi

(Affiliated to Madurai Kamaraj University, Reaccredited with "A" Grade by NAAC, College with Potential for Excellence by UGC & Mentor Institution under UGC PARAMARSH)

## NAAC SSR Cycle IV (2015-2020)

2.5. Evaluation Process and Reforms

2.5.3 IT integration and reforms in the examination procedures (EMS)

## **DIRECT VERIFY**



## THE STANDARD FIREWORKS RAJARATNAM COLLEGE FOR WOMEN (AUTONOMOUS), SIVAKASI – 626 123.

(Affiliated to Madurai Kamaraj University, Re-accredited with A Grade by NAAC, College with Potential for Excellence by UGC and Mentor Institution under UGC PARAMARSH)