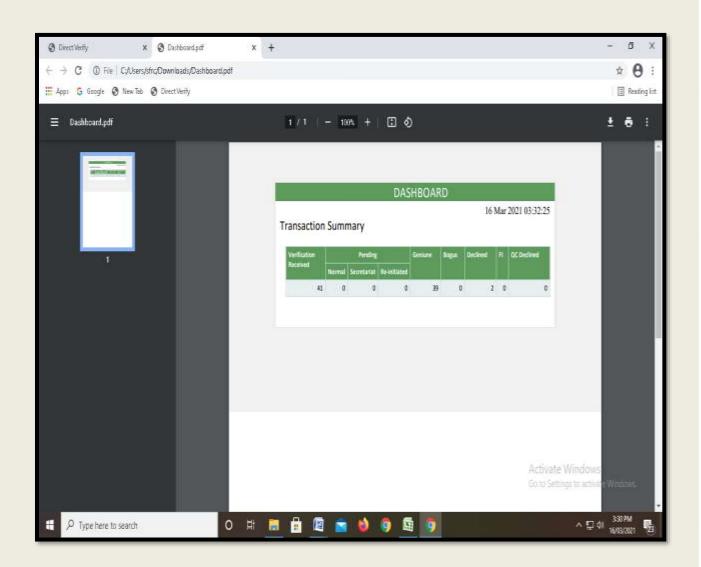

## THE STANDARD FIREWORKS RAJARATNAM COLLEGE FOR WOMEN (AUTONOMOUS), Sivakasi

(Affiliated to Madurai Kamaraj University, Reaccredited with "A" Grade by NAAC, College with Potential for Excellence by UGC & Mentor Institution under UGC PARAMARSH)

## NAAC SSR Cycle IV (2015-2020)

2.5. Evaluation Process and Reforms

2.5.3 IT integration and reforms in the examination procedures (EMS)

## **DIRECT VERIFY**



## THE STANDARD FIREWORKS RAJARATNAM COLLEGE FOR WOMEN (AUTONOMOUS), SIVAKASI – 626 123.

(Affiliated to Madurai Kamaraj University, Re-accredited with A Grade by NAAC, College with Potential for Excellence by UGC and Mentor Institution under UGC PARAMARSH)